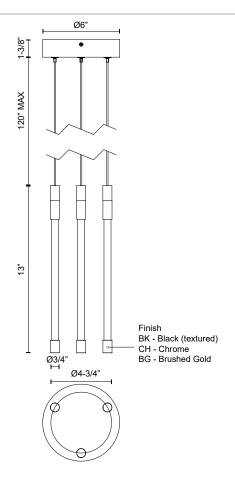

#### **SPECIFICATION DETAILS**

| Fixture Dimensions       | D5-1/2" x H13"                                             |
|--------------------------|------------------------------------------------------------|
| Light Source             | LED with DC Driver                                         |
| Wattage                  | 14W                                                        |
| Total Lumens             | 1600lm                                                     |
| Delivered Lumens         | 1410lm                                                     |
| Voltage                  | 120V                                                       |
| Color Temperature        | 2700K                                                      |
| CRI (Ra)                 | 90CRI                                                      |
| Optional Color Temps     | 2700K - 5000K Available, Minimum Order Quantities<br>Apply |
| LED Rated Life           | 50,000 hours                                               |
| Dimming                  | 100% - 10%, TRIAC or ELV Dimmer (Not Included)             |
| Glass Details            | Clear Glass                                                |
| Adjustable               | Yes                                                        |
| Wire Length              | 120" Max                                                   |
| Wire Type                | BG, BK - Black Coaxial Wire; CH - Clear Coaxial Wire;      |
| Minimum Hang Height      | 16"                                                        |
| Sloped Ceiling Adaptable | No                                                         |
| Location                 | Dry                                                        |
| CEC Title 24 JA8         | Yes, JA8-2022                                              |
| Canopy Dimensions        | D6" x H1-3/8"                                              |
| Paint Finish             | BG01; BK02; CH01;                                          |