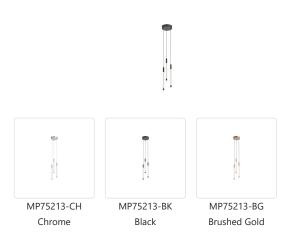

#### **PENDANTS**

#### **SPECIFICATION DETAILS**

| Fixture Dimensions       | D5-1/2" x H13"                                             |
|--------------------------|------------------------------------------------------------|
| Light Source             | LED with DC Driver                                         |
| Wattage                  | 14W                                                        |
| Total Lumens             | 1600lm                                                     |
| Delivered Lumens         | 1410lm                                                     |
| Voltage                  | 120V                                                       |
| Color Temperature        | 2700K                                                      |
| CRI (Ra)                 | 90CRI                                                      |
| Optional Color Temps     | 2700K - 5000K Available, Minimum Order Quantities<br>Apply |
| LED Rated Life           | 50,000 hours                                               |
| Dimming                  | 100% - 10%, TRIAC or ELV Dimmer (Not Included)             |
| Glass Details            | Clear Glass                                                |
| Adjustable               | Yes                                                        |
| Wire Length              | 120" Max                                                   |
| Wire Type                | BG, BK - Black Coaxial Wire; CH - Clear Coaxial Wire;      |
| Minimum Hang Height      | 16"                                                        |
| Sloped Ceiling Adaptable | No                                                         |
| Location                 | Dry                                                        |
| CEC Title 24 JA8         | Yes, JA8-2022                                              |
| Canopy Dimensions        | D6" x H1-3/8"                                              |
| Paint Finish             | BG01; BK02; CH01;                                          |